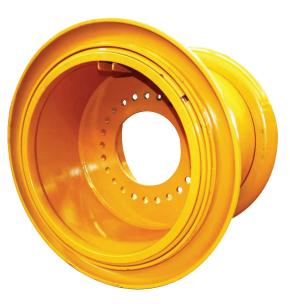

## SPECIALISED SERVICES INCLUDE:

- Replacement Wheels for Your Machine
- Wheel & Rim Repairs & Modification
- Modified Wheels for Different Tyres & Track Width
- Centre Plates Repaired and Replaced
- Rim Widening for Flotation Tyres
- Crack Testing & Wheel & Rim Refurbishment
- Reinforced & Heavy Duty Wheels Made to Order

All work is carried out by Mullins' professional wheelwrights, in our specialised wheel manufacturing workshop. All welding is carried out to Australian Welding Standard AS1554. All finished product is stamped with a Mullins batch code / part identification number.