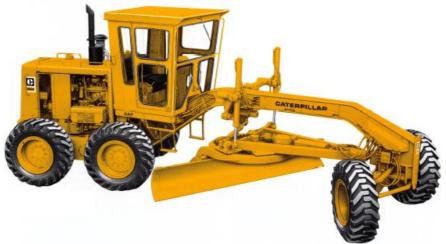

## **Product Group: Earthmover Wheels**

**Bulletin No. 35** 

Please be advised that Mullins now has in stock 14.00 x 25" Caterpillar Grader Wheels. Part Number: 740-1425CATGR is now available ex stock.

These wheels are suitable for the following Caterpillar Motor Grader applications:

Models: 12G, 120G, 130G, 130H, 140G, 140H

(Note: Alternate rims sizes are also available for other CAT models - Check for price & availability)