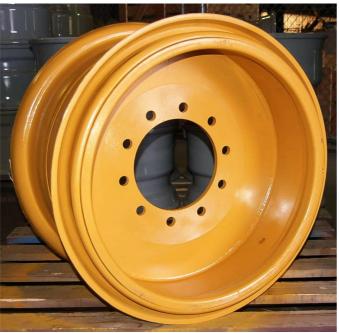

## **Part No. 740-1425CATGR Specifications:**

- 3-Piece Flat Base Tubeless Grader Wheel
- 14.00 x 25 TGF 14" Wide x 25" Diameter
- Suits 17.5 x 25 Earthmover Tyre
- Bolt Pattern 10/285 mm
- Centre Bore 228.85 mm
- Paint Finish Caterpillar Yellow
- Available ex stock