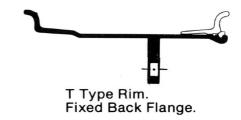

## **Part No. 740-1425CATGR Specifications:**

- 3-Piece Flat Base Tubeless Grader Wheel
- 14.00 x 25 TGF 14" Wide x 25" Diameter
- Suits 17.5 x 25 Earthmover Tyre
- Bolt Pattern 10/285 mm
- Centre Bore 228.85 mm
- Paint Finish Caterpillar Yellow
- Available ex stock