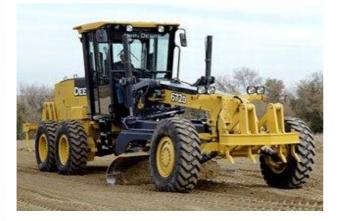

# **Bulletin No. 36**

Mullins Wheels now have available 10.00 x 24" John Deere Grader Wheels. Part Number: 740-1024JD672D is now available on a made to order basis.

These wheels are suitable for the John Deere Motor Grader – Model 672D (Note: Alternate rims sizes are also available for other John Deere models - Check for price & availability)