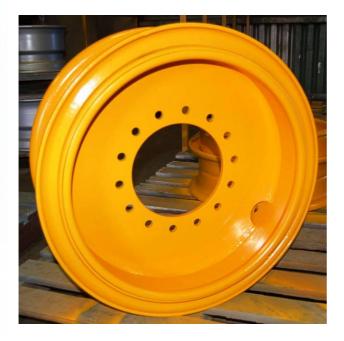

### Part No. 740-1024JD672D **Specifications:**

- 3-Piece Flat Base Tubeless Grader Wheel
- 10.00 x 24 TGF 10" Wide x 24" Diameter
- Bolt Pattern 14/304.8 mm
- Centre Bore 241 mm
- Paint Finish John Deer Yellow
- Available Made to Order
- Fast Service Minimal Lead Time

# T Type Rim. Fixed Back Flange.

Wheel Components:

740-1024TGF 10x24" 3-Piece Rim Base 760-24616 Centre Plate 16 mm