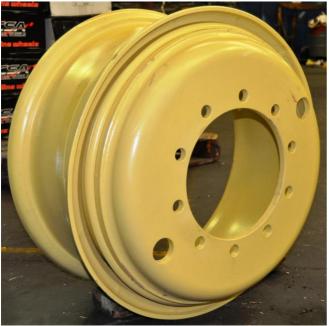

## **Product Group: Heavy Duty Truck**

**Bulletin No: 60** 

Mullins Wheels now have available special Heavy Duty  $8.5 \times 24$  (740-852410335ISO) and  $10.0 \times 25$  (740-102510335ISO) steel wheels for mine haul trucks and other applications. These wheels are suitable where transportation of high daily tonnage of heavy bulk raw minerals is commonplace. These wheels are suitable for both truck and trailer applications.

Part No: 740-102510335ISO

(10.0 x 25 Heavy Duty Wheel)

Part No: 740-852410335ISO

(8.5 x 24 Heavy Duty Wheel)

## **Specifications:**

- 10 x 25 3-piece Tubeless Wheel
- 8.5 x 24 3-Piece Tube Type Wheel
- Suitable for Heavy Applications
- PCD (Bolt Pattern) 10/335 mm
- Stud Hole 26mm ISO
- Centre Bore 281mm
- Available ex stock from Mullins