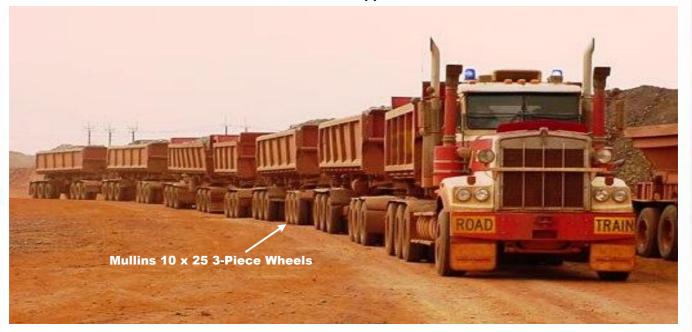

## **Product Group: Heavy Duty Truck**

**Bulletin No: 60** 

Mullins Wheels now have available special Heavy Duty  $8.5 \times 24$  (740-852410335ISO) and  $10.0 \times 25$  (740-102510335ISO) steel wheels for mine haul trucks and other applications. These wheels are suitable where transportation of high daily tonnage of heavy bulk raw minerals is commonplace. These wheels are suitable for both truck and trailer applications.

Part No: 740-102510335ISO

(10.0 x 25 Heavy Duty Wheel)

Part No: 740-852410335ISO

(8.5 x 24 Heavy Duty Wheel)

## **Specifications:**

- 10 x 25 3-piece Tubeless Wheel
- 8.5 x 24 3-Piece Tube Type Wheel
- Suitable for Heavy Applications
- PCD (Bolt Pattern) 10/335 mm
- Stud Hole 26mm ISO
- Centre Bore 281mm
- Available ex stock from Mullins