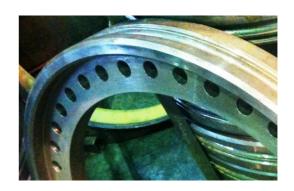

## PRODUCT BULLETIN

Product Group: Earthmover Wheels Bulletin No: 101

#### CAT 988G & CAT 988H LOADER WHEELS





Mullins Wheels has added CAT988G & CAT 988H Loader wheels to its extensive Heavy Duty Earthmover wheel range. These wheels are available for immediate shipment.

CAT988G / CAT 988H WHEEL SPECIFICATIONS:

Wheel Size: 28.00 x 33"

**Wheel Style:** One-Piece Billet Style Front Gutter and Centre Plate with Heavy Duty EV Style

Rear Rim Section

740-2833AD55 Available Now

**VISIT US ONLINE** 

www.mullinswheels.com.au

Part Number 740-2833AD55





RoadKing



### CAT 988G / 988H LOADER WHEELS

#### Heavy Duty EV Style Rear Rim Section



# One Piece Billet Style Front Gutter and Centre Plate



#### **IN STOCK NOW**

PACKAGED AND READY
TO SHIP TO YOUR
LOCATION
AUSTRALIA WIDE



## Available from III LIIIII 5 IIII 12 Cel 5 in all States

| STATE  | South Australia        |                        | New South               | Victoria                | Queensland              | Western                |
|--------|------------------------|------------------------|-------------------------|-------------------------|-------------------------|------------------------|
|        | Sales                  | Workshop               | Wales                   | VICTORIA                | Queensianu              | Australia              |
| PHONE: | 08 8281 3555           | 08 8281 3646           | 02 9725 2555            | 03 9357 2333            | 07 3277 8677            | 08 9277 6266