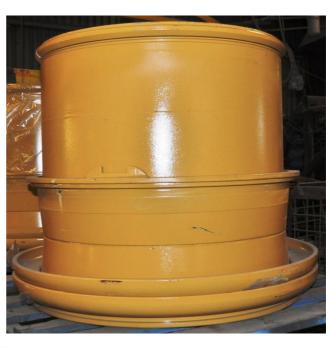

Wheel Size: 28.00 x 33"

**Wheel Style:** One-Piece Billet Style Front Gutter and Centre Plate with Heavy Duty EV Style

Rear Rim Section

740-2833AD55 Available Now

**VISIT US ONLINE** 

www.mullinswheels.com.au

Part Number 740-2833AD55

RoadKing

#### Heavy Duty EV Style Rear Rim Section

# One Piece Billet Style Front Gutter and Centre Plate