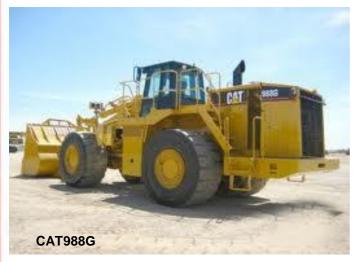

#### CAT 988G & CAT 988H LOADER WHEELS

Mullins Wheels has added CAT988G & CAT 988H Loader wheels to its extensive Heavy Duty Earthmover wheel range. These wheels are available for immediate shipment.

CAT988G / CAT 988H WHEEL SPECIFICATIONS:

### CAT 988G / 988H LOADER WHEELS