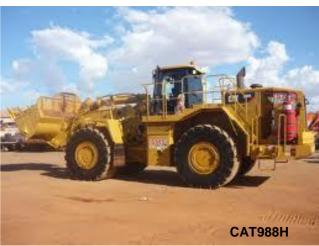

#### CAT 988G & CAT 988H LOADER WHEELS

Mullins Wheels has added CAT988G & CAT 988H Loader wheels to its extensive Heavy Duty Earthmover wheel range. These wheels are available for immediate shipment.

CAT988G / CAT 988H WHEEL SPECIFICATIONS:

### CAT 988G / 988H LOADER WHEELS