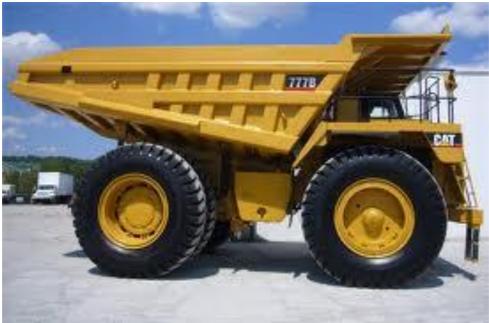

# **CAT 777 DUMP TRUCK WHEELS**

Mullins Wheels has added CAT777 Dump Truck wheels to its extensive Earthmover wheel range.

Part Number: 740-1949CAT777

#### **CAT 777 WHEEL SPECIFICATIONS:**

Wheel Size: 19.50 X 49" Heavy Duty Wheel complete with Heavy Duty EV Style Rear **Rim Section** 