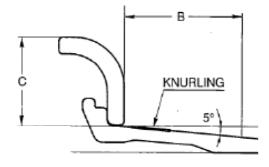

#### **CAT 777 WHEEL SPECIFICATIONS:**

Wheel Size: 19.50 X 49" Heavy Duty Wheel complete with Heavy Duty EV Style Rear **Rim Section** 

#### Heavy Duty EV Style Rear Rim Section