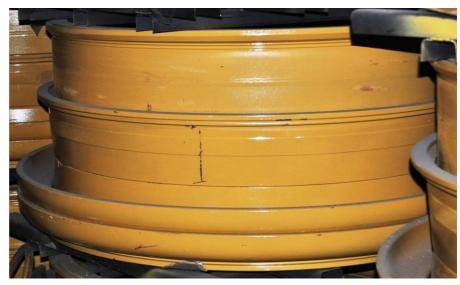

#### **CAT 777 WHEEL SPECIFICATIONS:**

Wheel Size: 19.50 X 49" Heavy Duty Wheel complete with Heavy Duty EV Style Rear **Rim Section** 

#### Heavy Duty EV Style Rear Rim Section