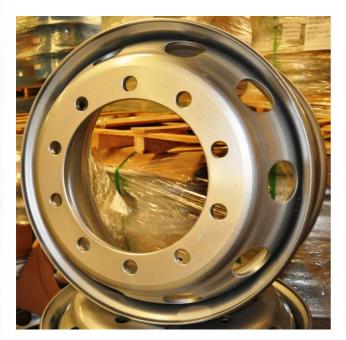

## **PART No: 710-340** 7.5 X 22.5" STEEL DISC TRUCK WHEEL 10/335 ISO BOLT PATTERN

<u>SUITS</u>: MANY & VARIOUS SMALLER TO MEDIUM TRUCKS & TRAILERS, LOW LOADERS, DROP DECK TRAILERS, EARLY JAP 80'S TRUCKS & OTHER