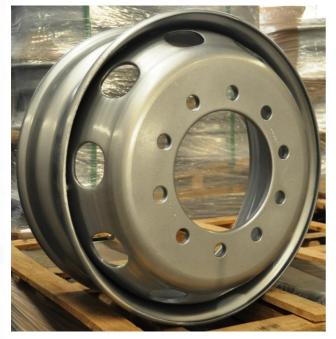

## **MULLINS NEW 7.5X22.5" STEEL DISC WHEELS**

### **PART No: 710-335** 7.5 X 22.5 STEEL DISC TRUCK WHEEL 10/285 ISO BOLT PATTERN

<u>SUITS</u>: MANY & VARIOUS SMALLER TO MEDIUM TRUCKS & TRAILERS, LOW LOADERS, DROP DECK TRAILERS & OTHER APPLICATIONS