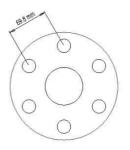

## HOW TO MEASURE PCD (PITCH CIRCLE DIAMETER) ON TRAILERS, CARAVANS, BOAT TRAILERS

The Pitch Circle Diameter (PCD) is the diameter of the circle which passes through the centre of all the studs, wheel bolts or wheel rim holes.

67.2 mm from stud centre to stud centre 63.5 mm from stud centre to stud centre 70.9 mm from stud centre to stud centre 70.5 mm from stud centre to stud centre 69.8 mm from stud centre to stud centre 88.2 mm from stud centre to stud centre

5 Stud

6 Stud

Visit our online trailer wheel application guide at ... www.csadirect.com.au