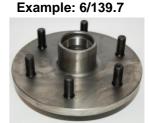

## HOW TO MEASURE PCD (PITCH CIRCLE DIAMETER) ON TRAILERS, CARAVANS, BOAT TRAILERS

The Pitch Circle Diameter (PCD) is the diameter of the circle which passes through the centre of all the studs, wheel bolts or wheel rim holes.

## Common Bolt Pattern (PCD) for Trailer Hubs

Ford 1/2" UNF studs 5 Studs PCD 114.3mm Holden HT 7/16" UNF studs 5 Studs PCD 108mm Holden HQ 7/16" UNF studs 5 Studs PCD 120.6mm Commodore 7/16" UNF studs 5 Studs PCD120mm Landcruiser 80 series 1/2" UNF studs 6 Studs PCD 139.7mm Landcruiser 100 series 9/16" UNF studs 5 Studs PCD 150mm