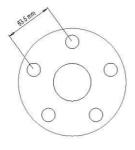

## HOW TO MEASURE PCD (PITCH CIRCLE DIAMETER) ON TRAILERS, CARAVANS, BOAT TRAILERS

The Pitch Circle Diameter (PCD) is the diameter of the circle which passes through the centre of all the studs, wheel bolts or wheel rim holes.

67.2 mm from stud centre to stud centre 63.5 mm from stud centre to stud centre 70.9 mm from stud centre to stud centre 70.5 mm from stud centre to stud centre 69.8 mm from stud centre to stud centre 88.2 mm from stud centre to stud centre

5 Stud

6 Stud

Visit our online trailer wheel application guide at ... www.csadirect.com.au