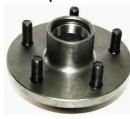

## HOW TO MEASURE PCD (PITCH CIRCLE DIAMETER) ON TRAILERS, CARAVANS, BOAT TRAILERS

The Pitch Circle Diameter (PCD) is the diameter of the circle which passes through the centre of all the studs, wheel bolts or wheel rim holes.

## Common Bolt Pattern (PCD) for Trailer Hubs

Ford 1/2" UNF studs 5 Studs PCD 114.3mm Holden HT 7/16" UNF studs 5 Studs PCD 108mm Holden HQ 7/16" UNF studs 5 Studs PCD 120.6mm Commodore 7/16" UNF studs 5 Studs PCD120mm Landcruiser 80 series 1/2" UNF studs 6 Studs PCD 139.7mm Landcruiser 100 series 9/16" UNF studs 5 Studs PCD 150mm