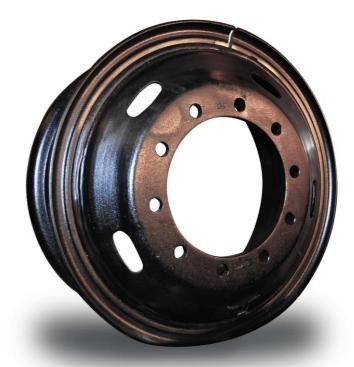

## HEAVY DUTY 8.5 X 24" STEEL DISC WHEELS FOR MINING & INDUSTRIAL APPLICATIONS

Mullins Wheels now has available in stock 8.5 x 24" Heavy Duty Truck Wheels suitable for specialist heavy duty trucks for mining & industrial applications.

## Part No. 715-655

## **Specifications:**

- Heavy Duty Steel Disc Wheel
- 8.5 x 24 8.5" Wide x 24" Diam.
- 2 Piece Construction
- Bolt Pattern 10/335 mm
- Centre Bore 281 mm
- 26 mm ISO Bolt Holes
- Suits 1200 x 24 tyre
- 1.5" Flange Height
- Half Dual Spacing 185 mm
- Shipping Weight 103 Kg Inc. Pallet
- Paint Finish Black