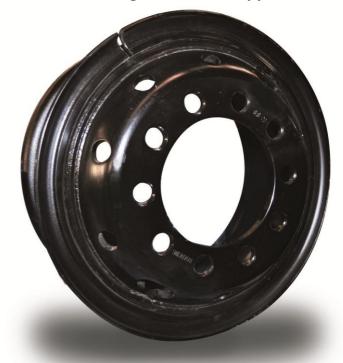

## **HEAVY DUTY 8.8 x 20" MOBILE CRANE STEEL** DISC DUAL WHEEL FOR VARIOUS APPLICATIONS

Mullins Wheels now has available in stock 8.8 x 20" Heavy Duty Dual Truck Wheels suitable for specialist heavy duty trucks for mining & industrial applications.

## Part No. 715-618

## **Specifications:**

- Heavy Duty Steel Disc Wheel
- 8.8 x 20 8.8" Wide x 20" Diam.
- 2 Piece Construction
- Bolt Pattern 10/285 mm
- Centre Bore 221 mm
- 32 mm AM Taper Bolt Holes
- Suits 1200 x20 Tyres
- 1.5" Flange Height
- Half Dual Spacing 186 mm
- Shipping Weight 93 Kg Inc. pallet
- Paint Finish Black