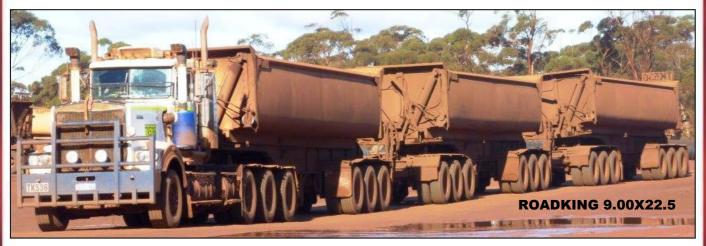

## **Product Group: Heavy Duty Truck & Trailer**

**Bulletin No: 116** 

Mullins Wheels now have available 9.00 x 22.5 Heavy Duty Steel Wheels suitable for mine haul truck and trailer applications. These wheels are ideal where there is a requirement for transportation of high daily tonnage. They are suitable for both truck and trailer applications.

RoadKing Truck Wheels & Rims

Part No: 710-500

- 9.00 x 22.5 Heavy Duty Wheel
- Load Rating 4,500 Kg
- 10 stud 335 PCD ISO
- 281 bore, 26 Stud Hole
- 175 Half Dual Spacing
- Thickness Disc 14mm, Rim 7mm

Part No: 710-502XHD