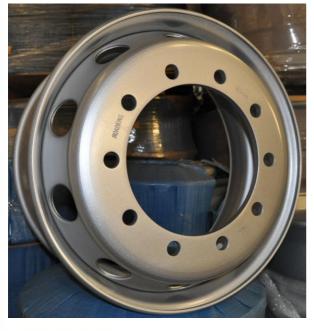

RoadKing Truck Wheels & Rims

Part No: 710-500

- 9.00 x 22.5 Heavy Duty Wheel
- Load Rating 4,500 Kg
- 10 stud 335 PCD ISO
- 281 bore, 26 Stud Hole
- 175 Half Dual Spacing
- Thickness Disc 14mm, Rim 7mm

Part No: 710-502XHD

- 9.00 x 22.5 Extra Heavy Duty Wheel
- Load Rating 5,500 Kg
- 10 stud 335 PCD ISO
- 281 bore, 26 Stud Hole
- 175 Half Dual Spacing
- Thickness Disc 15mm, Rim 8mm
- Superior Grade Steel

Bred Gro