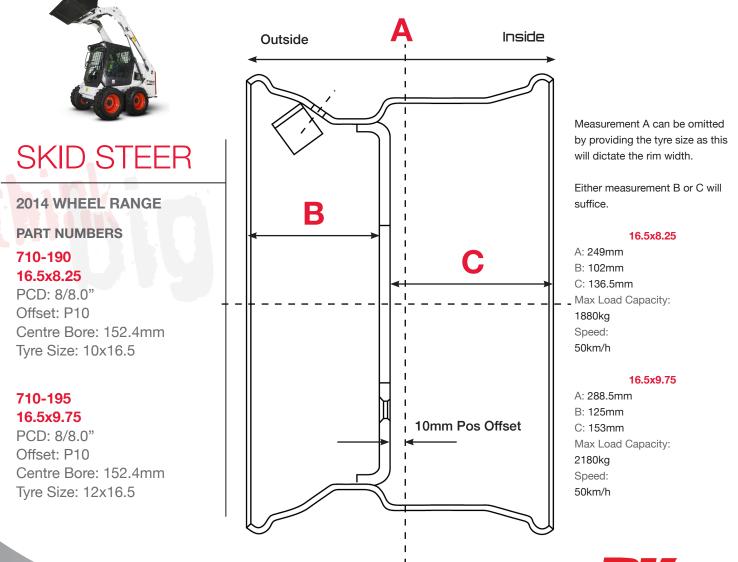

#### 710-190

16.5x8.25

PCD: 8/8.0" Offset: P10 Centre Bore: 152.4mm Tyre Size: 10x16.5

#### 710-195

16.5x9.75

PCD: 8/8.0" Offset: P10 Centre Bore: 152.4mm Tyre Size: 12x16.5 Skid Steer is here! We're expanding our specialist Earthmoving range; to find out how we can help, please refer to the diagram so that you can provide us with the information we need to complete the job.

We need some basic information about your machine to ascertain what we need to do, to tailor our wheel to your needs:

1. Number of Stud Holes

2. Measurement A, B and C

Refer overleaf for the guide on taking these measurements.

Please refer to the below illustration for the critical dimensions of our wheel; if your Skid Steer wheel requirement is different to this, we can provide costing and information on how our workshop can customise the wheel to your requirement.