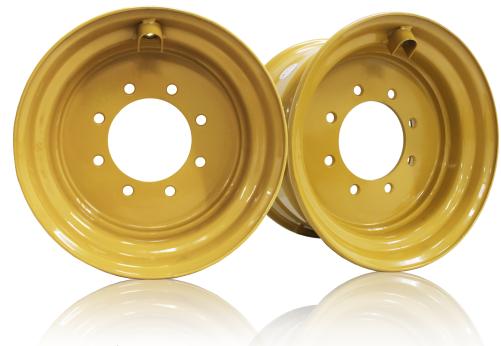

#### 710-190

16.5x8.25

PCD: 8/8.0" Offset: P10 Centre Bore: 152.4mm Tyre Size: 10x16.5

#### 710-195

16.5x9.75

PCD: 8/8.0" Offset: P10 Centre Bore: 152.4mm Tyre Size: 12x16.5 Skid Steer is here! We're expanding our specialist Earthmoving range; to find out how we can help, please refer to the diagram so that you can provide us with the information we need to complete the job.

These wheel's will generally be fitted with a  $10.00 \times 16.50$  tyre (for the 8.25 width wheel); and a  $12.00 \times 16.50$  tyre (for the 9.75 width wheel).

Bulletin No: 129