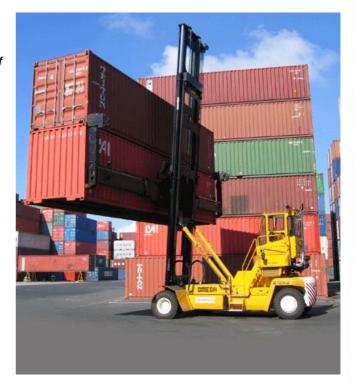

These wheels are suitable for large forklift applications, such as container forklifts

(Note: Alternate rims sizes are also available for a large range of forklifts & cranes - Always check for price & availability)

### **CONTAINER STACKERS & HANDLERS**

mullins wheels