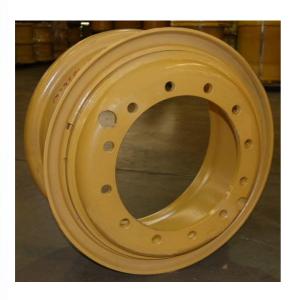

## **Product Group: Industrial Wheels**

**Bulletin No. 37** 

Mullins Wheels now have available 10.00 x 24" heavy duty industrial wheels with a 12/425 PCD, suitable for large forklift applications, such as Hyster, Omega & Clarke forklifts. Part Number: 740-1024-12425 is now available ex stock.

# Part No. 740-1024-1425 **Specifications:**

- 3-Piece Flat Base Tubeless H-Duty Wheel
- 10.00 x 24 TGF 10" Wide x 24" Diameter
- Bolt Pattern 12/425 mm
- Paint Finish Earthmover Yellow
- Available ex stock Mullins Adelaide
- Immediate Delivery