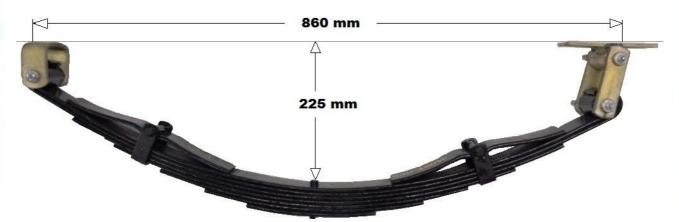

Description: 7 Leaf spring set 60mm x 6.5mm x 7 Leaf

**Load Rating: 1500 Kg's Load Capacity per Axle (for Two Springs)** 