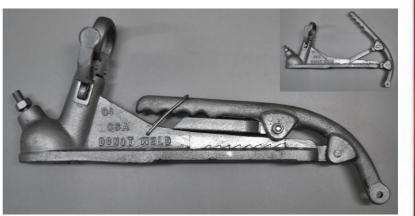

# **TRAILER COUPLING 50 MM FIXED HEAD**

Mullins Wheels have added a new 50 mm Fixed Head, 4 bolt, trailer coupling to their extensive trailer parts and accessories range. The new coupling is a quality made, zinc plated coupling, with a brake lever which has a spring loaded fastener to lock the lever in the brake-off position.

#### **Mullins Wheels Trailer Coupling**

- Part No. 950-167
- 50mm Fixed Head
- 4 Bolt Mounting
- Zinc Plated
- Brake Lever
- Spring Lock Off Position