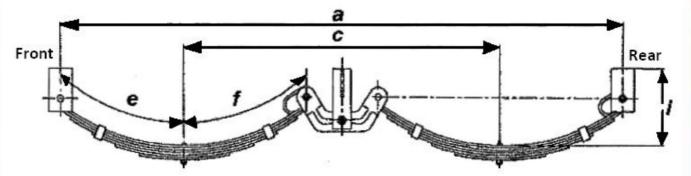

a = 1580mm / e = 320mm / f = 410mm / i = 190mm / c = 975mm

| Part Number  | Specifications      | <b>Load Rating</b> | Suits Tyre  |
|--------------|---------------------|--------------------|-------------|
| 930-380-16RR | 5 Leaf x 60mm x 7mm | 2500 Kg            | 15" and 16" |
| 930-385-16RR | 7 Leaf x 60mm x 7mm | 3500 Kg            | 15" and 16" |