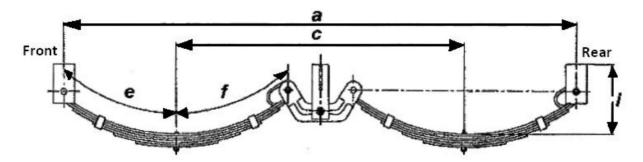

## **TANDEM ROLLER ROCKER SPRING SETS**

Mullins Wheels has Tandem Roller Rocker Spring Sets available - Complete with Fittings

a = 1580mm / e = 410mm / f = 320mm / i = 190mm / c = 785mm

| Part Number  | Specifications      | Load Rating | Suits Tyre  |
|--------------|---------------------|-------------|-------------|
| 930-380-14RR | 5 Leaf x 60mm x 7mm | 2500 Kg     | 13" and 14" |
| 930-385-14RR | 7 Leaf x 60mm x 7mm | 3500 Kg     | 13" and 14" |