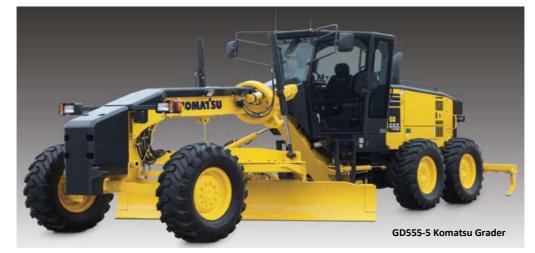

## **Bulletin No. 75**

Please be advised that Mullins now has in stock 10.00 x 24" Komatsu Grader Wheels. Part Number: 740-1024CATGR is now available ex stock.

These wheels are suitable for a range of Komatsu Graders including the following models: Komatsu Models: GD525, GD555, GD625, GD655