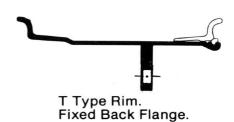

(Note: Alternate rims sizes are also available for other Komatsu models - Check for price & availability)

Part No. 740-1425CATGR **Specifications:** 

- 3-Piece Flat Base Tubeless Grader Wheel
- 14.00 x 25 TGF 14" Wide x 25" Diameter
- Suits 17.5 x 25 Earthmover Tyre
- Bolt Pattern 10/285 mm
- Centre Bore 228.85 mm
- Paint Finish Earthmover Yellow
- Available ex stock