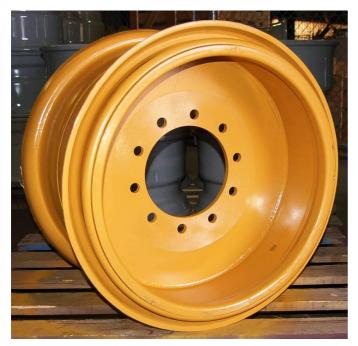

(Note: Alternate rims sizes are also available for other Komatsu models - Check for price & availability)

Part No. 740-1425CATGR **Specifications:** 

- 3-Piece Flat Base Tubeless Grader Wheel
- 14.00 x 25 TGF 14" Wide x 25" Diameter
- Suits 17.5 x 25 Earthmover Tyre
- Bolt Pattern 10/285 mm
- Centre Bore 228.85 mm
- Paint Finish Earthmover Yellow
- Available ex stock