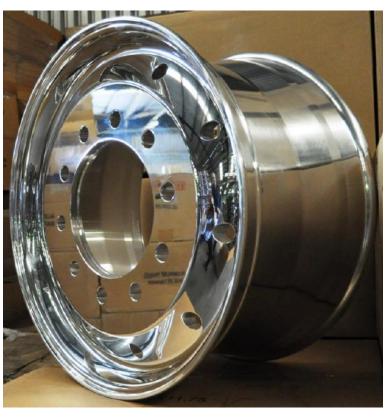

## **SPECIFICATIONS**

Part No: 716-21110335IPO Wheel Size: 11.75 x 22.5

Bolt Pattern: 10/335

Offset: Positive 120 mm
Finish: Brilliant Polished
Max Press: 9000 KPa DOT-T

Max Load: 5000 kg

FORGED & FULLY MACHINED • BRILLIAN POLISHED
FINISH • LIGHTWEIGHT & STRONG
• INCREADED PAYLOAD & PROFIT • COOLER
RUNNING • IMPROVED TYRE & BRAKE LIFE •
QUALITY ROADKING BRAND • NATIONAL SUPPORT