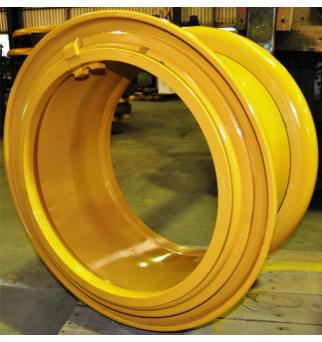

## Part No. 740-1325STN25LW **Specifications:**

- 5-Piece Demountable Rim Heavy Duty
- 13.00 Wide x 25" Diameter STN Type
- Suits 1800 x 25 Tyre
- Complete with Bead Seat Band Driver
- Driver is Lock Ring Type
- Demountable Drive Blocks
- Paint Finish is Earthmover Yellow
- Available Now for your Application