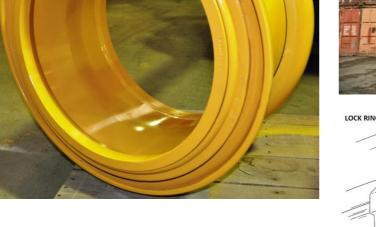

## Part No. 740-1325STN25LW **Specifications:**

- 5-Piece Demountable Rim Heavy Duty
- 13.00 Wide x 25" Diameter STN Type
- Suits 1800 x 25 Tyre
- Complete with Bead Seat Band Driver
- Driver is Lock Ring Type
- Demountable Drive Blocks
- Paint Finish is Earthmover Yellow
- Available Now for your Application

LOCK RING DRIVER

- **Container Forklift** 
  - **Lock Ring**
  - Bead Seat Band (Lock Ring) Driver
  - Notch in Gutter Section of Rim
  - Notch in Bead Seat Band

mullins wheels