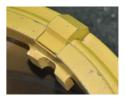

LOCK RING DRIVER

- **Container Forklift** 
  - **Lock Ring**
  - Bead Seat Band (Lock Ring) Driver
  - Notch in Gutter Section of Rim
  - Notch in Bead Seat Band

mullins wheels