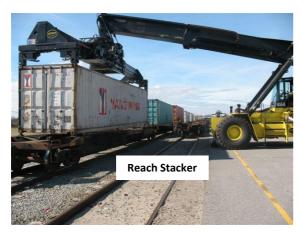

These rims are suitable for various machines operating in commercial and industrial applications, such as Container Forklifts and Reach Stackers and other similar machines.