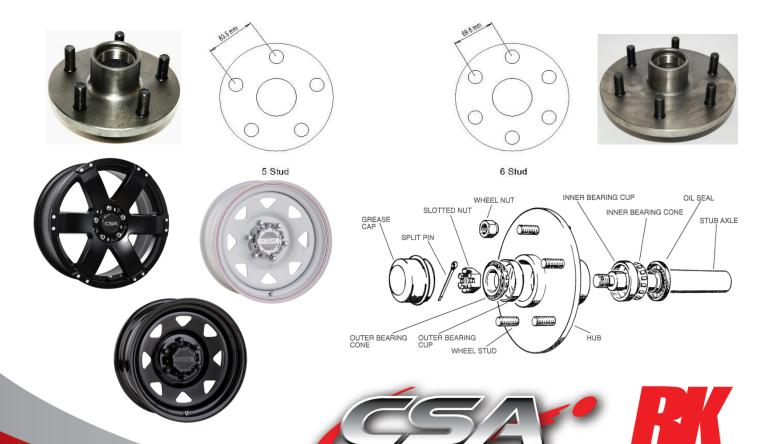

## HOW TO MEASURE PCD (PITCH CIRCLE DIAMETER) ON TRAILERS, CARAVANS, BOAT TRAILERS

The Bolt Pattern is called the Pitch Circle Diameter (PCD). The PCD of any wheel is the diameter of the imaginary circle which passes through the <u>centre</u> of all the studs, wheel bolts or wheel rim holes.

## Common Bolt Pattern (PCD) for Trailer Hubs

Ford 1/2" UNF studs 5 Studs PCD 114.3mm Holden HT 7/16" UNF studs 5 Studs PCD 108mm Holden HQ 7/16" UNF studs 5 Studs PCD 120.6mm Commodore 7/16" UNF studs 5 Studs PCD120mm Landcruiser 80 series 1/2" UNF studs 6 Studs PCD 139.7mm Landcruiser 100 series 9/16" UNF studs 5 Studs PCD 150mm

67.2 mm from stud centre to stud centre 63.5 mm from stud centre to stud centre 70.9 mm from stud centre to stud centre 70.5 mm from stud centre to stud centre 69.8 mm from stud centre to stud centre 88.2 mm from stud centre to stud centre