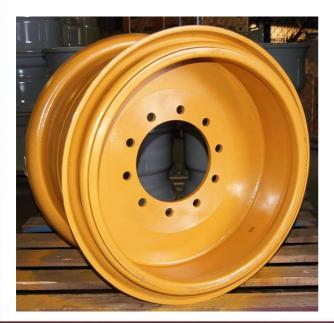

## Part No. 740-1024CATG

## **Specifications:**

- 3-Piece Flat Base Tubeless Grader Wheel
- 10.00 x 24 TGF 10" Wide x 24" Diameter
- Suits 14.00 x 24 Earthmover Tyre
- Bolt Pattern 10/285 mm
- Centre Bore 228.85 mm
- Paint Finish Caterpillar Yellow
- Available ex stock