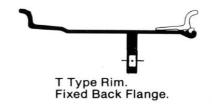

## **Specifications:**

- 3-Piece Flat Base Tubeless Grader Wheel
- 10.00 x 24 TGF 10" Wide x 24" Diameter
- Suits 14.00 x 24 Earthmover Tyre
- Bolt Pattern 10/285 mm
- Centre Bore 228.85 mm
- Paint Finish Caterpillar Yellow
- Available ex stock