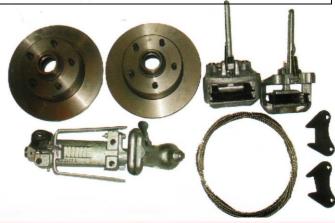

## **BRAKE KITS FOR BOAT TRAILERS - NEW LEGISLATION**

Legislation is now in force in relation to all boat trailers over 750 kgs. The legislation states that regardless of age, all boats over 750 kgs must have trailer brakes fitted. Mullins have a trailer brake package kit available for small boat trailers which includes galvanised disc rotors.

The Mullins brake kit details are listed below:

| <b>Product Code</b> | Description                                                               |
|---------------------|---------------------------------------------------------------------------|
| 950-170ZP           | Standard Trailer - 50mm Mechanical over-ride coupling                     |
|                     | Zinc plated 50mm Mechanical over-ride coupling                            |
|                     |                                                                           |
| 950-171ZP           | Boat Trailer - 50mm Mechanical over-ride coupling with 75mm adapter lever |
|                     | Zinc plated Mechanical over-ride coupling with 75mm adapter lever         |
| 920-875C1           | Cable Kit                                                                 |
| 910-058-A52G        | 'A' Type HT Disc Brake kit galv Mechanical                                |
| 910-058-A54G        | 'A' Type Ford Disc Brake kit galv Mechanical                              |
| 910-058-A55G        | 'A' Type HQ Disc Brake kit galv Mechanical                                |
| 910-058-B52G        | 'B' Type HT Disc Brake kit galv Mechanical                                |
| 910-058-B54G        | 'B' Type Ford Disc Brake kit galv Mechanical                              |
| 910-058-B55G        | 'B' Type HQ Disc Brake kit galv Mechanical                                |
| 900-411             | 'A' Type Marine Seals                                                     |
| 900-412             | 'B' Type Marine Seals                                                     |