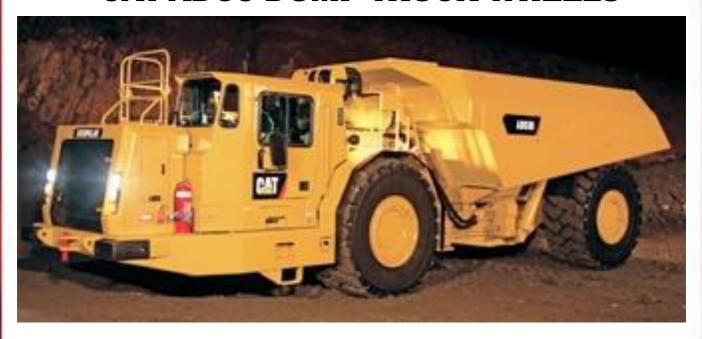

#### **CAT AD55 DUMP TRUCK WHEELS**

Mullins Wheels has added CAT / ELPHINESTONE AD55 Underground Dump Truck wheels to its extensive Earthmover wheel range.

**CAT AD55 WHEEL SPECIFICATIONS:** Part Number 740-2833AD55 Wheel Size: 28.00 x 33"

# CAT AD55 DUMP TRUCK WHEELS