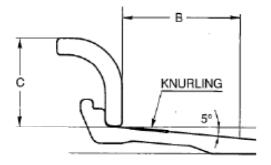

Wheel Style: One-Piece Billet Style Front Gutter and Centre Plate with Heavy Duty EV Style Rear Rim Section

# One Piece Billet Style Front Gutter and Centre Plate