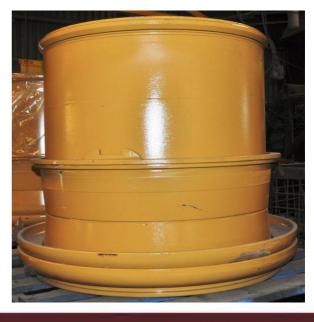

Wheel Style: One-Piece Billet Style Front Gutter and Centre Plate with Heavy Duty EV Style Rear Rim Section

## 740-2833AD55 **Available Now**

**VISIT US ONLINE** www.mullinswheels.com.au