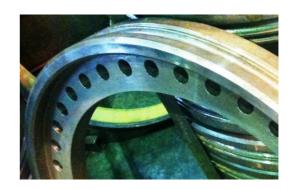

Wheel Style: One-Piece Billet Style Front Gutter and Centre Plate with Heavy Duty EV Style Rear Rim Section

#### Heavy Duty EV Style Rear Rim Section