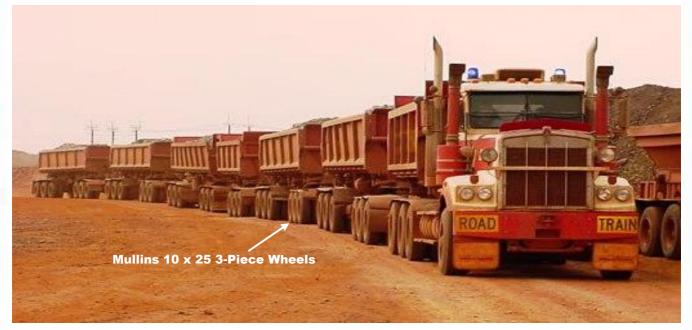

## **Product Group: Heavy Duty Truck**

**Bulletin No: 60** 

Mullins Wheels now have available special Heavy Duty 10.00 x 25 (740-102510335ISO) steel wheels for mine haul trucks and other applications. These wheels are suitable where transportation of high daily tonnage of heavy bulk raw minerals is commonplace. These wheels are suitable for both truck and trailer applications.

Part No: 740-102510335ISO

(10.0 x 25 Heavy Duty Wheel)

## Specifications:

- 10 x 25 3-piece Tubeless Wheel
- Suitable for Heavy Applications
- PCD (Bolt Pattern) 10/335 mm
- Stud Hole 26mm ISO
- Centre Bore 281mm
- Available ex stock from Mullins

RoadKing Truck Wheels & Rims