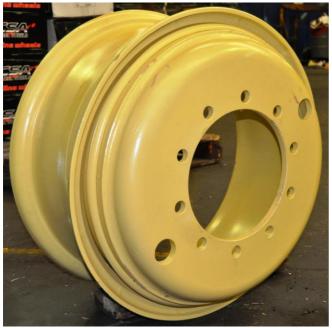

## **Product Group: Heavy Duty Truck**

**Bulletin No: 60** 

Mullins Wheels now have available special Heavy Duty 10.00 x 25 (740-102510335ISO) steel wheels for mine haul trucks and other applications. These wheels are suitable where transportation of high daily tonnage of heavy bulk raw minerals is commonplace. These wheels are suitable for both truck and trailer applications.

Part No: 740-102510335ISO

(10.0 x 25 Heavy Duty Wheel)

## Specifications:

- 10 x 25 3-piece Tubeless Wheel
- Suitable for Heavy Applications
- PCD (Bolt Pattern) 10/335 mm
- Stud Hole 26mm ISO
- Centre Bore 281mm
- Available ex stock from Mullins

RoadKing Truck Wheels & Rims